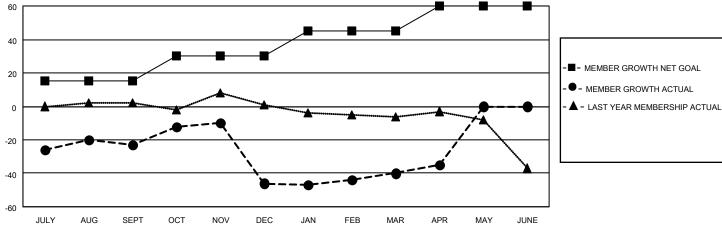

## District 26 M5

| Clubs RESULTS FOR 2022-2023 |   |   |   | Members RESULTS FOR 2022-2023 |    |    |    |
|-----------------------------|---|---|---|-------------------------------|----|----|----|
|                             |   |   |   |                               |    |    |    |
| JULY/AUG/SEPT               | 0 | 0 | 0 | JULY/AUG/SEPT                 | 15 | 16 | 39 |
| OCT/NOV/DEC                 | 1 | 0 | 1 | OCT/NOV/DEC                   | 15 | 32 | 48 |
| JAN/FEB/MAR                 | 0 | 0 | 2 | JAN/FEB/MAR                   | 15 | 15 | 8  |
| APR/MAY/JUNE                | 1 | 0 | 0 | APR/MAY/JUNE                  | 15 | 13 | 7  |